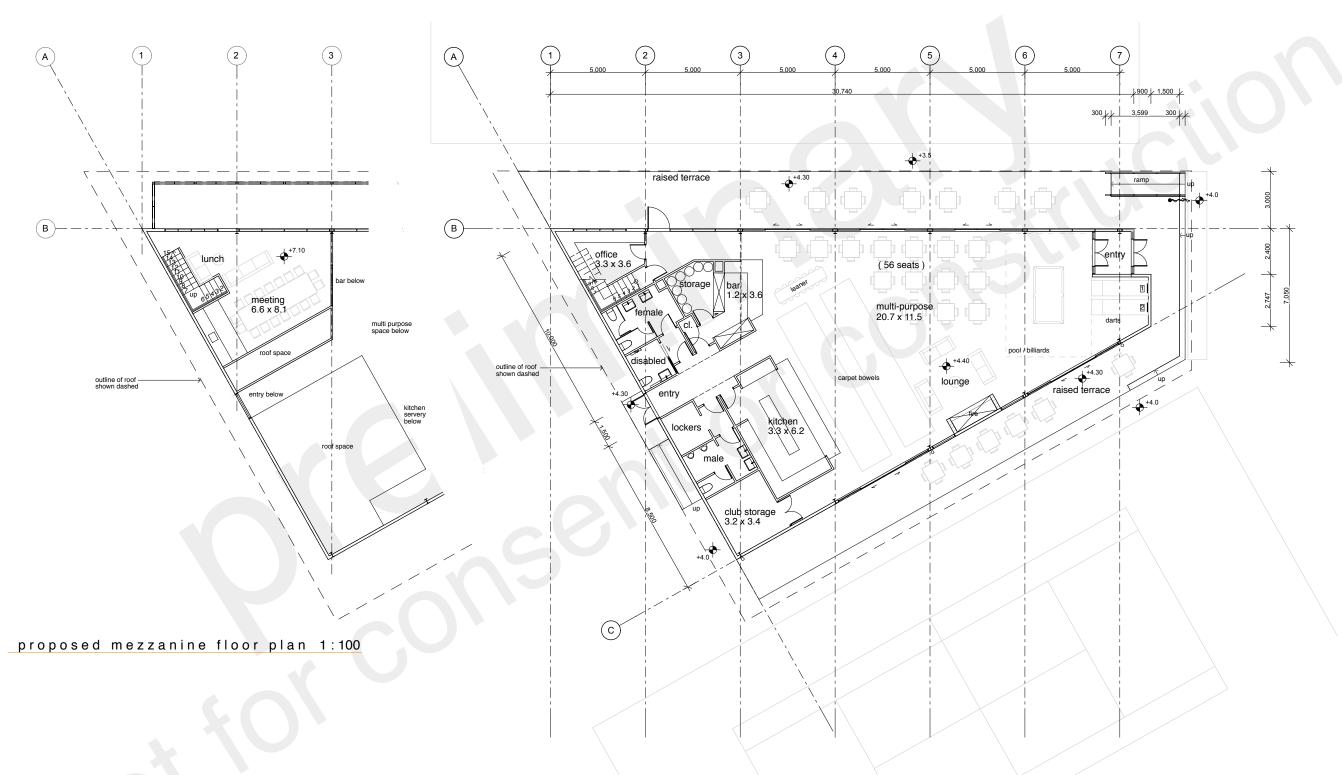

proposed ground floor plan 1:100

## piha community sport + recreation clubhouse 21 seaview rd. piha

ISSUE resource consent
DATE 12/04/12
DRAWN gb

CHECKED j

scales as shown @A1 double scale@A3

floor plan