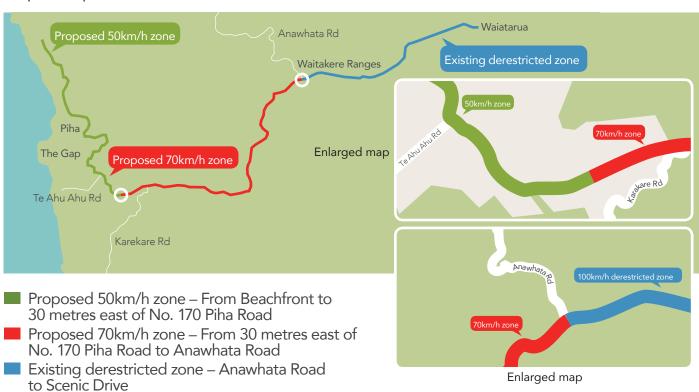

-----------------|--|
| Strongly support Support Oppose Strongly oppose                               |  |
| Q5) What do you like about the 70km/h zone?                                   |  |
| Q6) What don't you like about the 70km/h zone?                                |  |
| Fold he                                                                       |  |

FreePost Authority No. 233462







Scott Winton Piha Road Auckland Transport Private Bag 92250 Victoria Street West Auckland 1142



# Maps of proposed changes to speed limits on Piha Road



### **Existing Speed Limits**



- Existing 50km/h zone From Beachfront to Seaview Road
- Existing 70km/h zone From Seaview Road to Karekare Road
- Existing derestricted zone From Karekare Road to Scenic Drive

#### **Proposed Speed Limits**